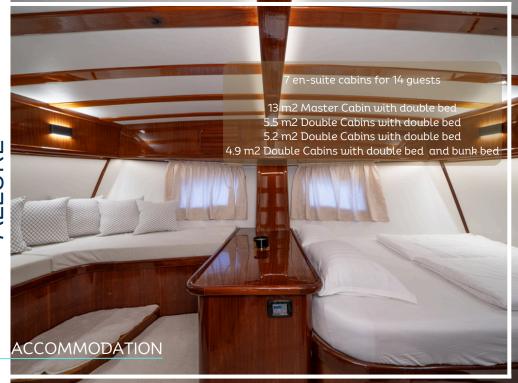

## TECHNICAL SPECIFICATIONS

Yacht category: sailing gulet
Base: Split

Year of production: 2011/2016&2021 Cabins: 7

(1 Master, 4 Double, 2 Double + bunk bed)
Guests capacity: 14

Crew: 4

Length over all: 28.70 m

Superstructure: Wood

Cabin deck floor: Mahogany and White carpet Saloon deck floor: Mahogany and White carpet Sun deck floor: Teak

Mast/sail: 150m2

Each of the cabins has wardrobe, 24 V/220 electricity, hair dryers, its own en suite bathroom home type with shampoo, toilet paper, soap, shower box Complete linen and towels: Bed sheets Beach towels Bathroom towels