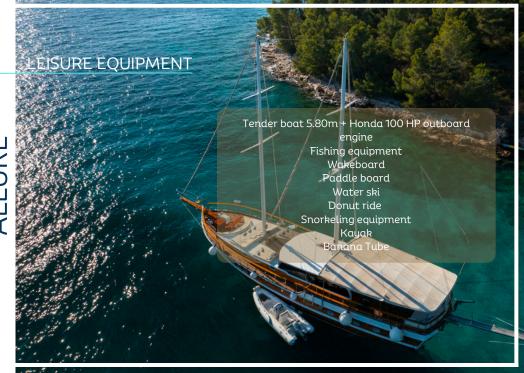

## TECHNICAL SPECIFICATIONS

Yacht category: sailing gulet
Base: Split

Year of production: 2011/2016&2021 Cabins: 7

(1 Master, 4 Double, 2 Double + bunk bed)
Guests capacity: 14

Crew: 4

Length over all: 28.70 m