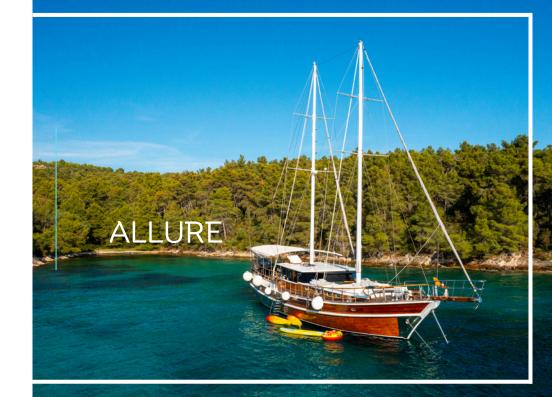

## TECHNICAL SPECIFICATIONS

Yacht category: sailing gulet
Base: Split

Year of production: 2011/2016&2021 Cabins: 7

(1 Master, 4 Double, 2 Double + bunk bed)
Guests capacity: 14

Crew: 4

Length over all: 28.70 m

Beam: 7 m

Draft: 2.7 m

Engine: 380 HP Ford Marine

Generators: Cummins 28kw, Kohler 22kw,

Kohler 10kw

Fuel tank: 3.000 l

Water tank: 10.000 l

Max speed: 11 knots

Superstructure: Wood

Cabin deck floor: Mahogany and White carpet Saloon deck floor: Mahogany and White carpet Sun deck floor: Teak

Mast/sail: 150m2











Each of the cabins has wardrobe, 24 V/220 electricity, hair dryers, its own en suite bathroom home type with shampoo, toilet paper, soap, shower box Complete linen and towels: Bed sheets Beach towels Bathroom towels

ALLURE