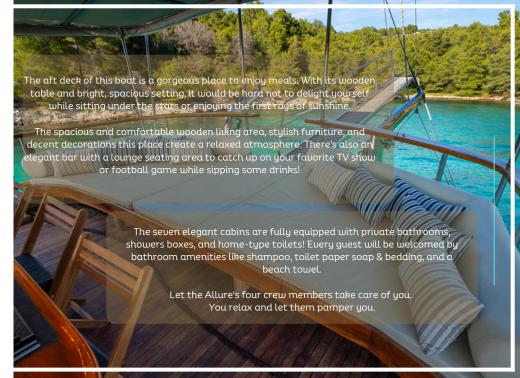

## TECHNICAL SPECIFICATIONS

Yacht category: sailing gulet
Base: Split

Year of production: 2011/2016&2021 Cabins: 7

(1 Master, 4 Double, 2 Double + bunk bed)
Guests capacity: 14

Crew: 4

Length over all: 28.70 m

Beam: 7 m

Draft: 2.7 m

Engine: 380 HP Ford Marine

Generators: Cummins 28kw, Kohler 22kw,

Kohler 10kw

Fuel tank: 3.000 l

Water tank: 10.000 l

Max speed: 11 knots

Superstructure: Wood

Cabin deck floor: Mahogany and White carpet Saloon deck floor: Mahogany and White carpet Sun deck floor: Teak

Mast/sail: 150m2











Each of the cabins has wardrobe, 24 V/220 electricity, hair dryers, its own en suite bathroom home type with shampoo, toilet paper, soap, shower box Complete linen and towels: Bed sheets Beach towels Bathroom towels

ALLURE