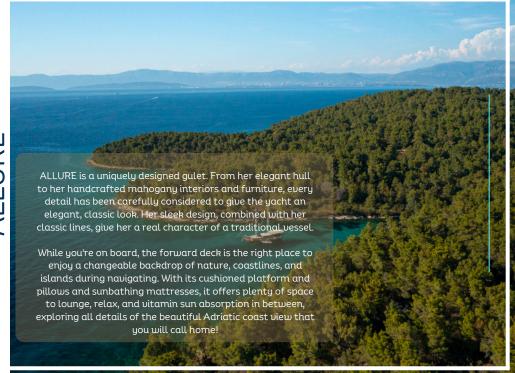

## TECHNICAL SPECIFICATIONS

Yacht category: sailing gulet
Base: Split

Year of production: 2011/2016&2021 Cabins: 7

(1 Master, 4 Double, 2 Double + bunk bed)
Guests capacity: 14

Crew: 4

Length over all: 28.70 m

Beam: 7 m

Draft: 2.7 m

Engine: 380 HP Ford Marine

Generators: Cummins 28kw, Kohler 22kw,

Kohler 10kw

Fuel tank: 3.000 l

Water tank: 10.000 l

Max speed: 11 knots

Superstructure: Wood

Cabin deck floor: Mahogany and White carpet Saloon deck floor: Mahogany and White carpet Sun deck floor: Teak

Mast/sail: 150m2











Each of the cabins has wardrobe, 24 V/220 electricity, hair dryers, its own en suite bathroom home type with shampoo, toilet paper, soap, shower box Complete linen and towels: Bed sheets Beach towels Bathroom towels

ALLURE