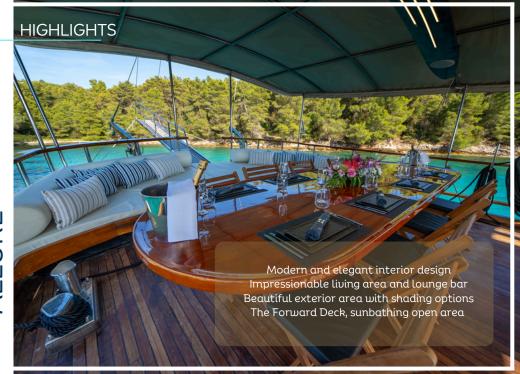

Superstructure: Wood

Cabin deck floor: Mahogany and White carpet Saloon deck floor: Mahogany and White carpet Sun deck floor: Teak

Mast/sail: 150m2

Each of the cabins has wardrobe, 24 V/220 electricity, hair dryers, its own en suite bathroom home type with shampoo, toilet paper, soap, shower box Complete linen and towels: Bed sheets Beach towels Bathroom towels