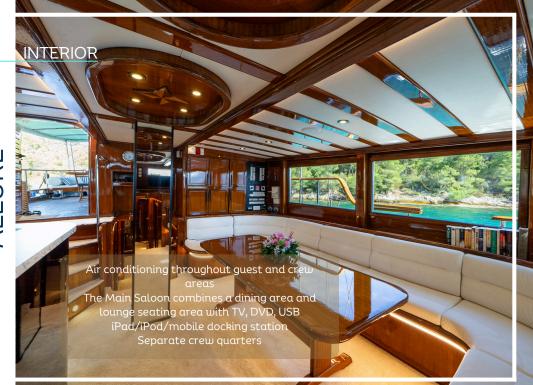

Superstructure: Wood

Cabin deck floor: Mahogany and White carpet Saloon deck floor: Mahogany and White carpet Sun deck floor: Teak

Mast/sail: 150m2

Each of the cabins has wardrobe, 24 V/220 electricity, hair dryers, its own en suite bathroom home type with shampoo, toilet paper, soap, shower box Complete linen and towels: Bed sheets Beach towels Bathroom towels