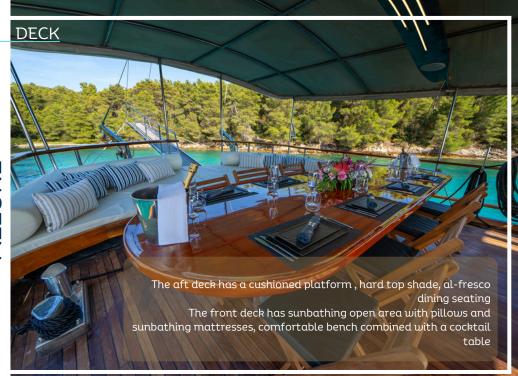

Superstructure: Wood

Cabin deck floor: Mahogany and White carpet Saloon deck floor: Mahogany and White carpet Sun deck floor: Teak

Mast/sail: 150m2

Each of the cabins has wardrobe, 24 V/220 electricity, hair dryers, its own en suite bathroom home type with shampoo, toilet paper, soap, shower box Complete linen and towels: Bed sheets Beach towels Bathroom towels