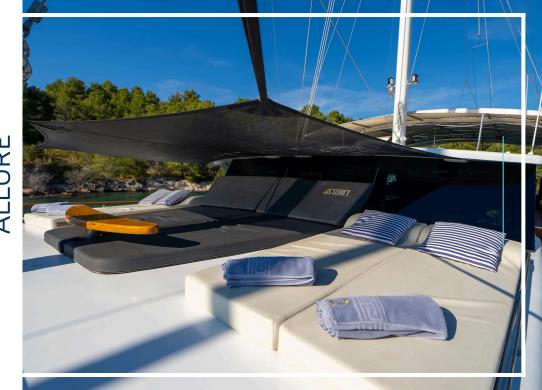

Superstructure: Wood

Cabin deck floor: Mahogany and White carpet Saloon deck floor: Mahogany and White carpet Sun deck floor: Teak

Mast/sail: 150m2

Each of the cabins has wardrobe, 24 V/220 electricity, hair dryers, its own en suite bathroom home type with shampoo, toilet paper, soap, shower box Complete linen and towels: Bed sheets Beach towels Bathroom towels